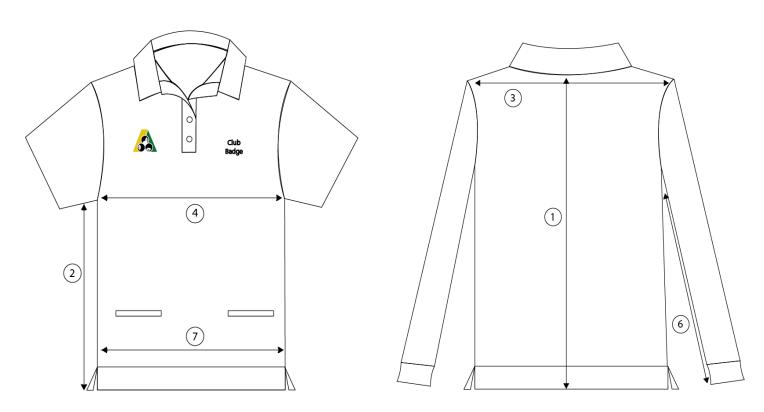

## Standard Measurements for Ladies Bowls Shirts (in cm's)

|   | Shirt Size                        | 8  | 10   | 12 | 14   | 16 | 18   | 20   | 22   |
|---|-----------------------------------|----|------|----|------|----|------|------|------|
| 1 | Collar/back finished length       | 63 | 64.5 | 66 | 68   | 70 | 72   | 73.5 | 75   |
| 2 | Side finished length              | 39 | 40   | 41 | 42   | 43 | 44   | 45   | 46   |
| 3 | Shoulder width                    | 40 | 42   | 44 | 46   | 48 | 50   | 52   | 54   |
| 4 | Half chest width                  | 50 | 52.5 | 55 | 57.5 | 60 | 62.5 | 65   | 67.5 |
| 5 | Placket finished<br>length        | 17 | 17   | 17 | 17   | 17 | 17   | 17   | 17   |
| 6 | L/Sleeve underarm finished length | 42 | 43   | 44 | 45   | 46 | 46   | 46   | 46   |
| 7 | Half hip width                    | 50 | 52.5 | 56 | 59   | 62 | 65   | 68   | 71   |